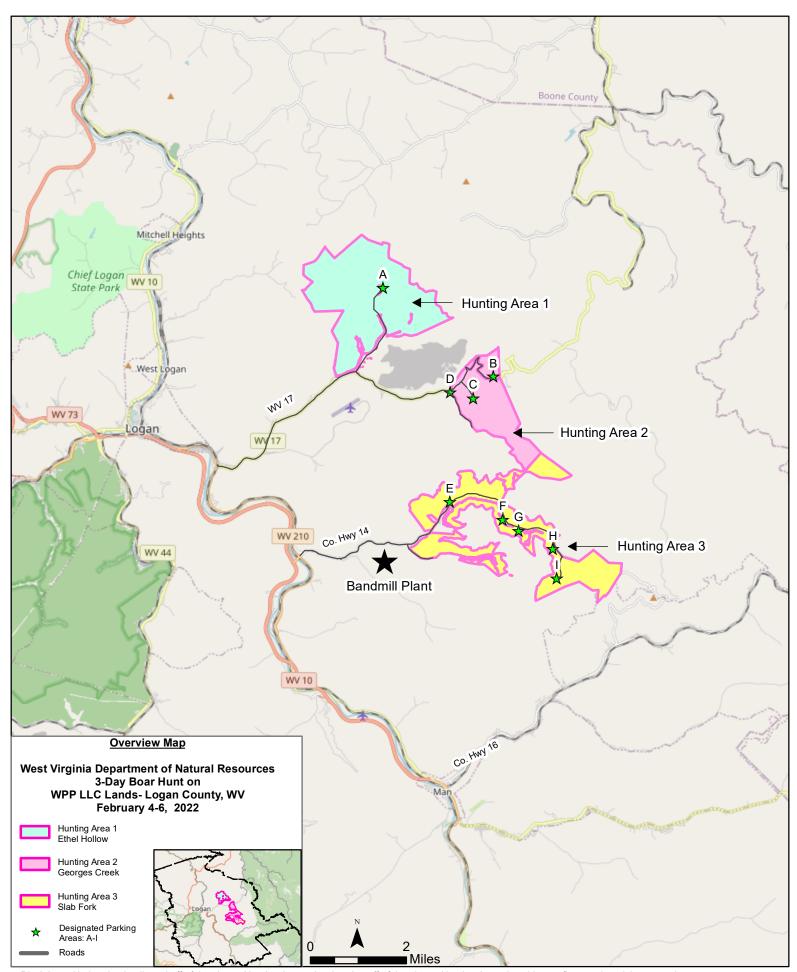

Disclaimer: No hunting is allowed off of the shown Hunting Areas. Any hunting off of the shown Hunting Areas is subject to fines and punishment to the full extent of the law. No ATV's allowed on the property. Hunters may drive vehicles to the Designated Parking Areas only and no further vehicular access is allowed onto the property. Hunters may park at your own risk along any wide spots on County Route 14 between parking areas E and I. The Slab Fork road will be closed for the entire 3 days of the boar hunt. For your safety, please don't go near any of the coal trucks, coal train cars, mining equipment or facilities of the Zigmond preparation plant. Hunters may still use the hunting area but the road will be closed and monitored.

# # 304-756-1023

| <b>Designated Parking Area</b> | <u>Latitude (Y)</u> | Longitude (X) |
|--------------------------------|---------------------|---------------|
| Α                              | 37.891964           | -81.902083    |
| В                              | 37.865398           | -81.85974     |
| С                              | 37.858823           | -81.867302    |
| D                              | 37.860545           | -81.876107    |
| E                              | 37.827389           | -81.875814    |
| F                              | 37.822268           | -81.855622    |
| G                              | 37.818938           | -81.849522    |
| Н                              | 37.813484           | -81.836405    |
| 1                              | 37.804619           | -81.834848    |