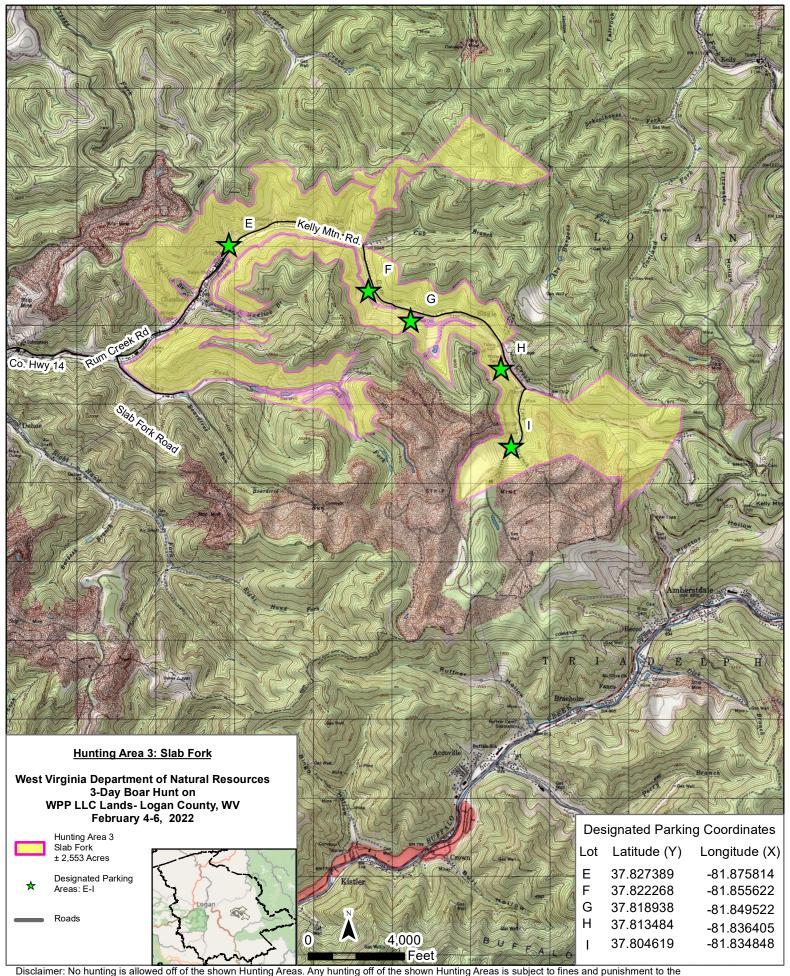

Disclaimer: No hunting is allowed off of the shown Hunting Areas. Any hunting off of the shown Hunting Areas is subject to fines and punishment to the full extent of the law. No ATV's allowed on the property. Hunters may drive vehicles to the Designated Parking Areas only and no further vehicular access is allowed onto the property. Hunters may park at your own risk along any wide spots on County Route 14 between parking areas E and I. The Slab Fork road will be closed for the entire 3 days of the boar hunt. For your safety, please don't go near any of the coal trucks, coal train cars, mining equipment or facilities of the Zigmond preparation plant. Hunters may still use the hunting area but the road will be closed and monitored.

# # 304-756-1023

| <b>Designated Parking Area</b> | <u>Latitude (Y)</u> | Longitude (X) |
|--------------------------------|---------------------|---------------|
| Α                              | 37.891964           | -81.902083    |
| В                              | 37.865398           | -81.85974     |
| С                              | 37.858823           | -81.867302    |
| D                              | 37.860545           | -81.876107    |
| E                              | 37.827389           | -81.875814    |
| F                              | 37.822268           | -81.855622    |
| G                              | 37.818938           | -81.849522    |
| Н                              | 37.813484           | -81.836405    |
| 1                              | 37.804619           | -81.834848    |