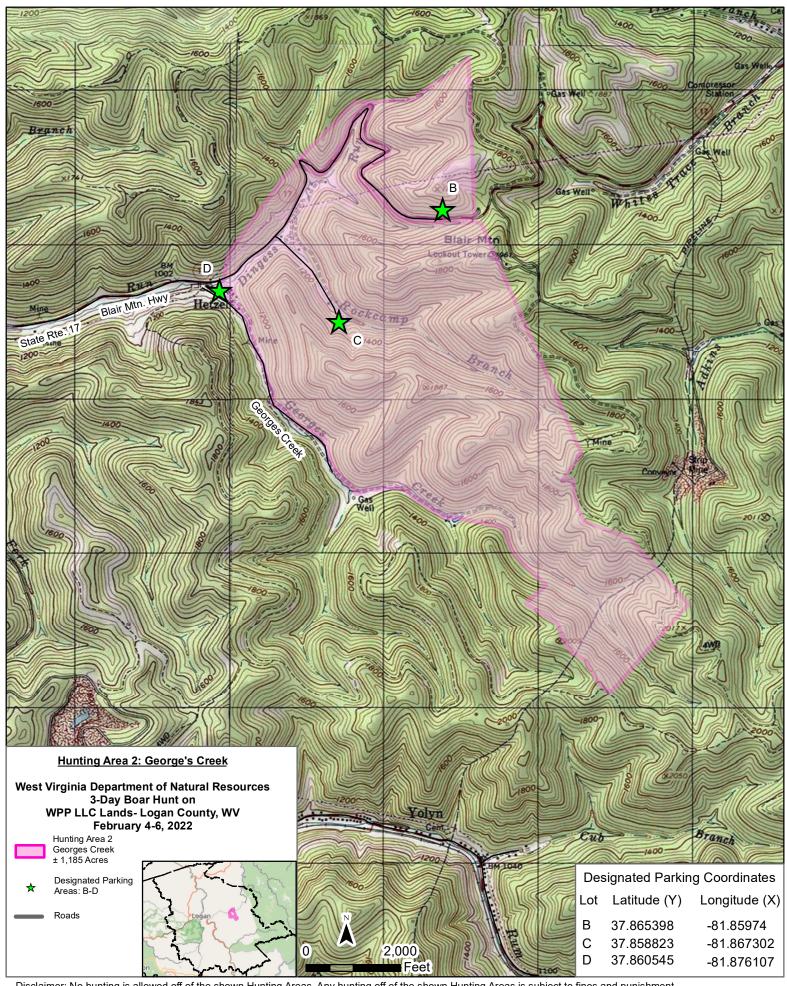

Disclaimer: No hunting is allowed off of the shown Hunting Areas. Any hunting off of the shown Hunting Areas is subject to fines and punishment to the full extent of the law. No ATV's allowed on the property. Hunters may drive vehicles to the Designated Parking Areas only and no further vehicular access is allowed onto the property. Hunters may park at your own risk along any wide spots on County Route 14 between parking areas E and I. The Slab Fork road will be closed for the entire 3 days of the boar hunt. For your safety, please don't go near any of the coal trucks, coal train cars, mining equipment or facilities of the Zigmond preparation plant. Hunters may still use the hunting area but the road will be closed and monitored.

# # 304-756-1023

| <b>Designated Parking Area</b> | <u>Latitude (Y)</u> | Longitude (X) |
|--------------------------------|---------------------|---------------|
| Α                              | 37.891964           | -81.902083    |
| В                              | 37.865398           | -81.85974     |
| С                              | 37.858823           | -81.867302    |
| D                              | 37.860545           | -81.876107    |
| E                              | 37.827389           | -81.875814    |
| F                              | 37.822268           | -81.855622    |
| G                              | 37.818938           | -81.849522    |
| Н                              | 37.813484           | -81.836405    |
| 1                              | 37.804619           | -81.834848    |