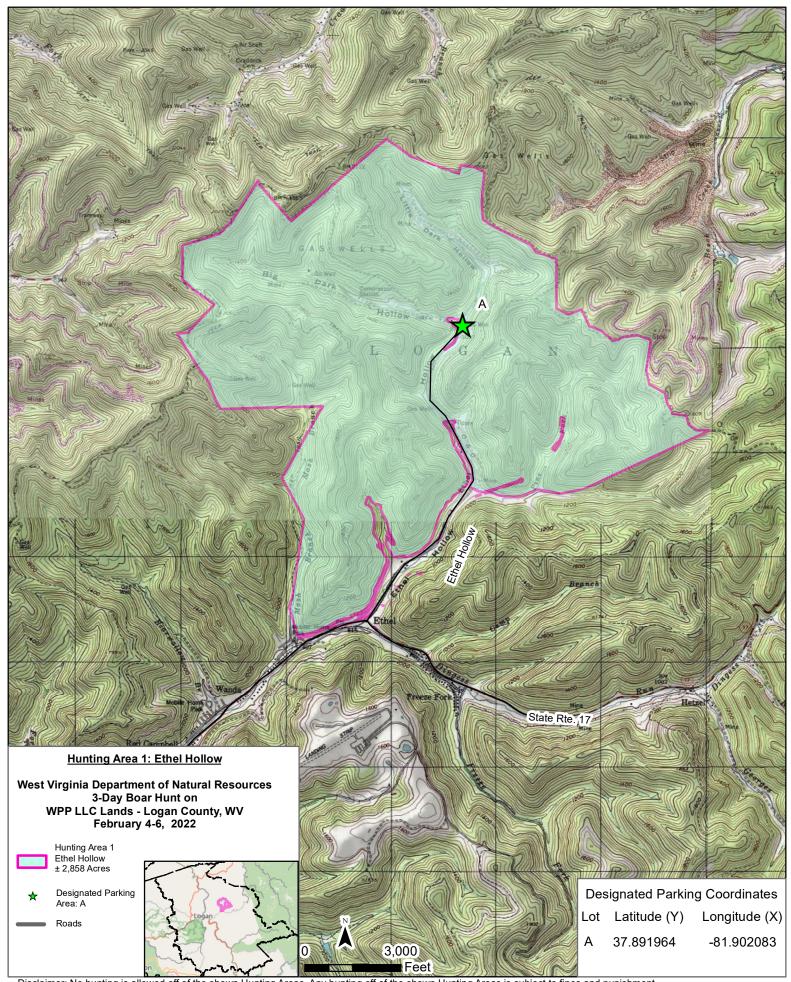

Disclaimer: No hunting is allowed off of the shown Hunting Areas. Any hunting off of the shown Hunting Areas is subject to fines and punishment to the full extent of the law. No ATV's allowed on the property. Hunters may drive vehicles to the Designated Parking Areas only and no further vehicular access is allowed onto the property. Hunters may park at your own risk along any wide spots on County Route 14 between parking areas E and I. The Slab Fork road will be closed for the entire 3 days of the boar hunt. For your safety, please don't go near any of the coal trucks, coal train cars, mining equipment or facilities of the Zigmond preparation plant. Hunters may still use the hunting area but the road will be closed and monitored.

# # 304-756-1023

| <b>Designated Parking Area</b> | <u>Latitude (Y)</u> | Longitude (X) |
|--------------------------------|---------------------|---------------|
| Α                              | 37.891964           | -81.902083    |
| В                              | 37.865398           | -81.85974     |
| С                              | 37.858823           | -81.867302    |
| D                              | 37.860545           | -81.876107    |
| E                              | 37.827389           | -81.875814    |
| F                              | 37.822268           | -81.855622    |
| G                              | 37.818938           | -81.849522    |
| Н                              | 37.813484           | -81.836405    |
| 1                              | 37.804619           | -81.834848    |